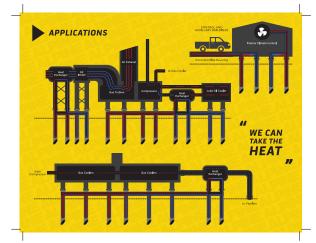

Call Uprite Services today to see how we can help – 832.966.7712

Social Media Ad

Ad for BIC Magazine

Conference Stand

Conference Stand

Infographic

Gable Box

Ad for Social Media